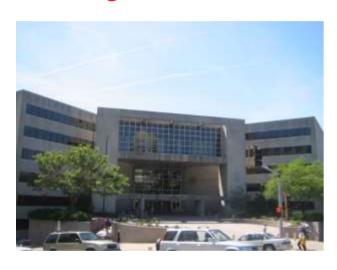

## Harry S Truman State Office Building

Harry S Truman State Office Building

301 West High Street
P. O. Box 809
Jefferson City, MO 65102-0809

Total SF of all Buildings: 767,244

Area of Site: 53.03 acres - included in building sites that encompasses the "Capitol Complex".