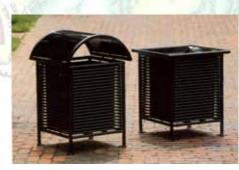

# **Site Furnishings**

MSP Historic Area Shelter

Public Service Campus Shelter

Standard bench for the Natural resources Area Visual Zone.

MSP Historic Area Bench

Public Service Campus Bench

Natural Resources Area Trash Receptacle

Public Service Trash Receptacle

MSP Historic Area Trash Receptacle