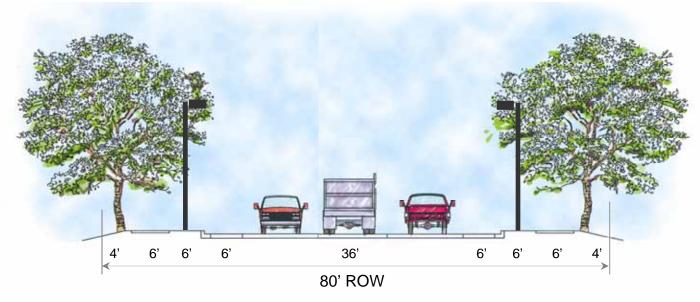

Typical Section through Secondary Roadway

Typical Section through Tertiary Roadway

Typical Section through Chestnut Street and at Lafayette Street