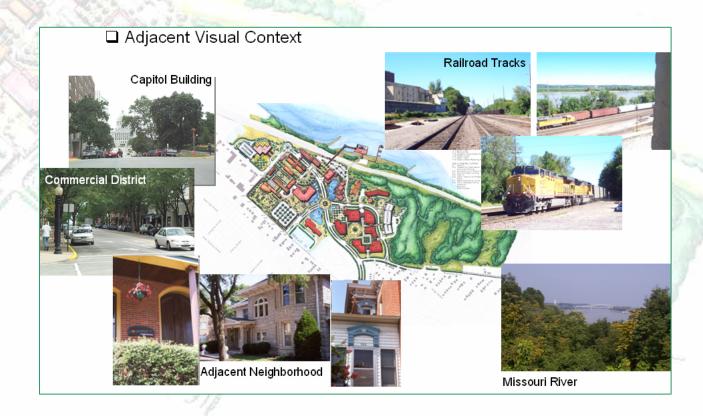

**MSP Redevelopment Commission** 

September 22, 2004

# A Presentation, Review and Discussion of the Design Guidelines

# for the MSP Redevelopment District

Jefferson City, Missouri



#### **Design Guideline Topics**

Zones of Influence **Architectural Themes** Circulation Design Standards **Bicycle Access** Roadway and District Lighting **Paving Materials** Site Furnishing Landscape Zones











☐ Public Service Campus

Theme generators from MSP Historic Area

- · Roof lines
- · Building form, scale and proportions
- · Doors and windows
- Complement vs contrast
- Formality
- Materials



☐ Public Assembly Campus

Theme generators from MSP Historic Area

- · Roof lines
- · Building form, scale and proportions
- · Doors and windows
- Complement vs contrast
- Informality
- Topography
- Materials









#### Introduction

#### **Building Design Objectives**

- Sustainability
- Historic Preservation
- Site Adaptation

#### **Structural Character**

- Scale & Proportion
- •Mass & Form
- Materials
- Color & Texture
- •Fenestration

#### **Structural Elements**

- Building Entries
- Service Areas
- Plazas and Courtyards

#### **Visual Zones**

- •MSP Historic Area
- Public Service C