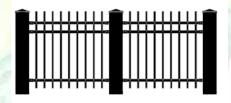

# **Site Furnishings**

Retaining Wall Constructed of native stone to be used where project budgets allow.

Fencing with heavy duty posts & pickets