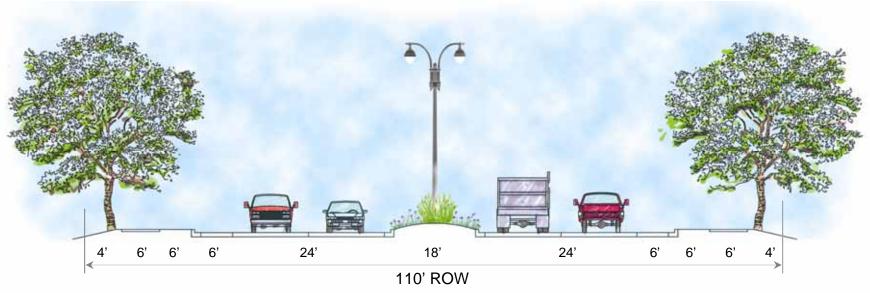

#### **Natural Resources Area**

Natural Resources Preservation

PARSONS in association with

MSP Parkway
Typical Section through Primary Road at Ornamental Trees

MSP Parkway
Typical Section through Primary Road at Light Standard