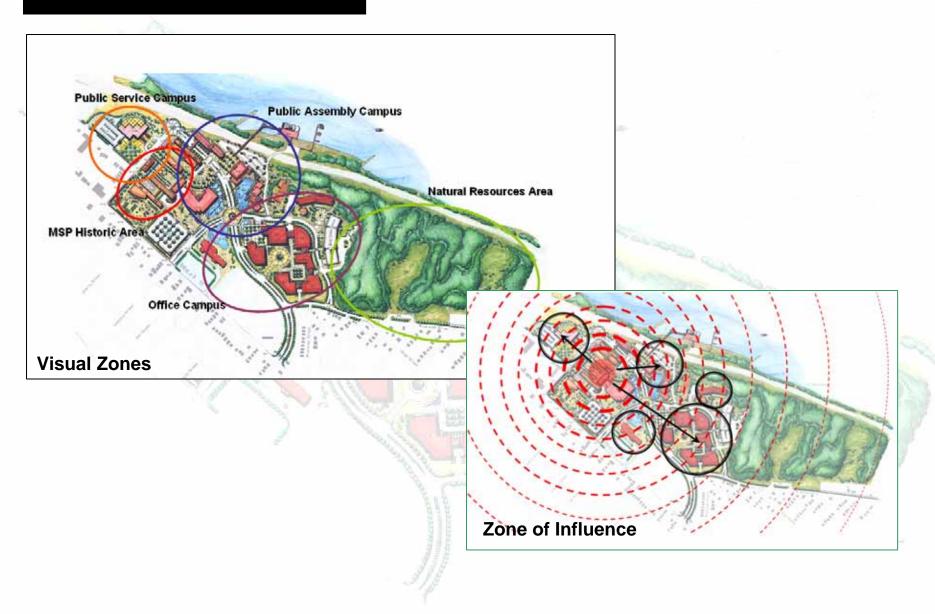

#### **Visual Zones**

- •MSP Historic Area
- Public Service Campus
- Public Assembly Campus
- Office Campus
- Natural Resources Area