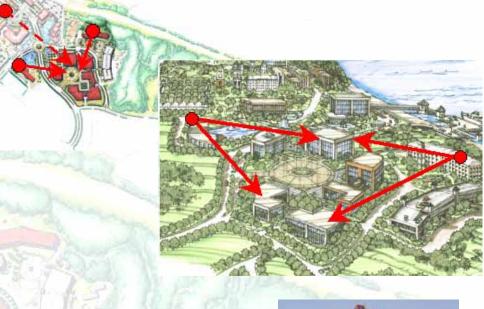

#### **Visual Zones**

- •MSP Historic Area
- Public Service Campus
- Public Assembly Campus
- Office Campus
- Natural Resources Area

#### **Public Assembly Campus**

•New Construction Historic Context

- Visually Unified
- •Compatible
- Cohesive