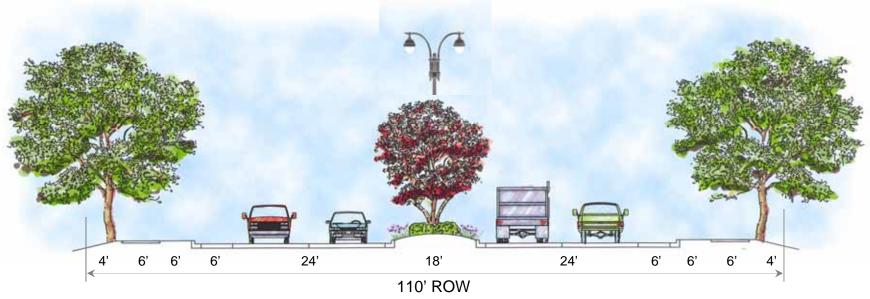

#### **Natural Resources Area**

Natural Resources Preservation

PARSONS in association with

MSP Parkway
Typical Section through Primary Road at Ornamental Trees

MSP Parkway
Typical Section through Primary Road at Light Standard