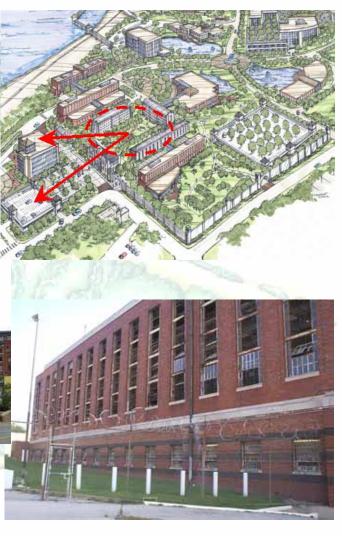

☐ Public Service Campus

Theme generators from MSP Historic Area

- · Roof lines
- · Building form, scale and proportions
- · Doors and windows
- Complement vs contrast
- Formality
- Materials

☐ Public Assembly Campus

Theme generators from MSP Historic Area

- · Roof lines
- · Building form, scale and proportions
- · Doors and windows
- Complement vs contrast
- Informality
- Topography
- Materials