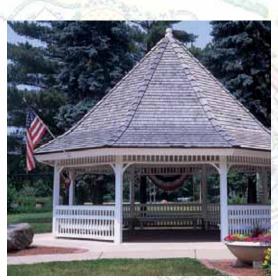

# **Site Furnishings**

MSP Historic Area Shelter

Public Service Campus Shelter

Standard bench for the Natural resources Area Visual Zone.

MSP Historic Area Bench

Public Service Campus Bench

Natural Resources Area Trash Receptacle