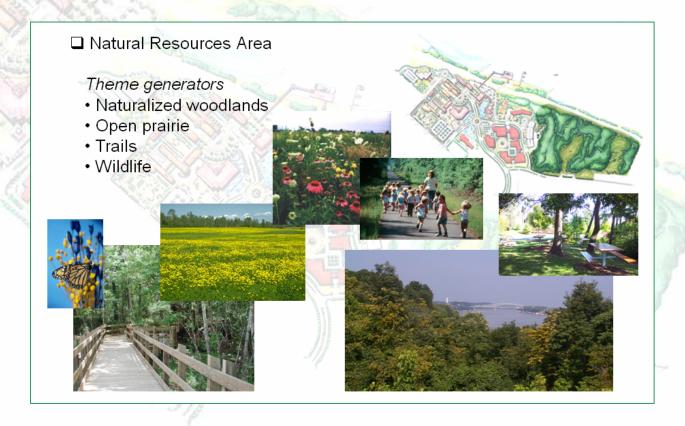

#### **Natural Resources Area**

Natural Resources Preservation

PARSONS in association with

MSP Parkway
Typical Section through Primary Road at Ornamental Trees

MSP Parkway
Typical Section through Primary Road at Light Standard