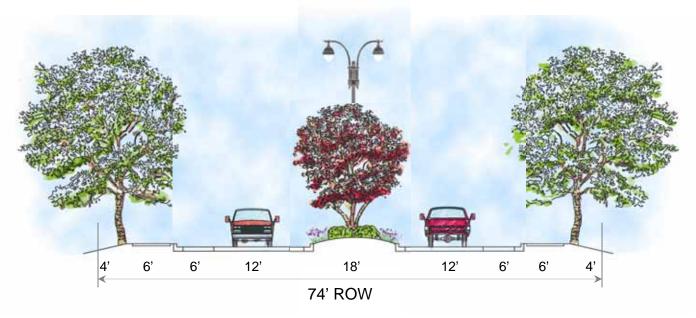

Typical Section through Secondary Roadway

Typical Section through Tertiary Roadway

Typical Section through Chestnut Street and at Lafayette Street