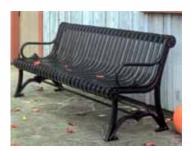

# **Site Furnishings**

MSP Historic Area Shelter

Public Service Campus Shelter

Standard bench for the Natural resources Area Visual Zone.

MSP Historic Area Bench

Public Service Campus Bench

Natural Resources Area Trash Receptacle