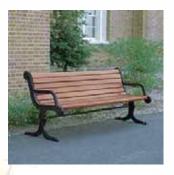

# **Site Furnishings**

MSP Historic Area Shelter

Public Service Campus Shelter

Standard bench for the Natural resources Area Visual Zone.

MSP Historic Area Bench

Public Service Campus Bench

Natural Resources Area Trash Receptacle