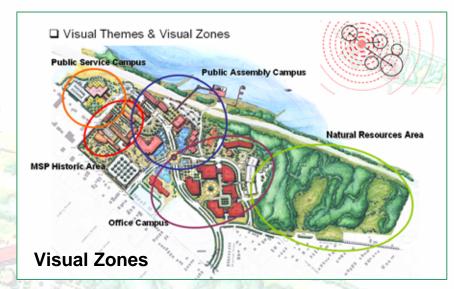

#### **Visual Zones**

- •MSP Historic Area
- Public Service Campus
- Public Assembly Campus
- Office Campus
- Natural Resources Area