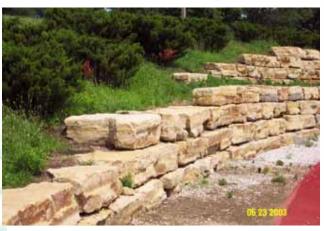

# **Site Furnishings**

Retaining Wall Constructed of native stone to be used where project budgets allow.

Fencing with heavy duty posts & pickets