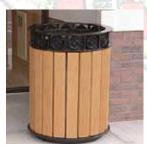

# **Site Furnishings**

MSP Historic Area Shelter

Public Service Campus Shelter

Standard bench for the Natural resources Area Visual Zone.

MSP Historic Area Bench

Public Service Campus Bench

Natural Resources Area Trash Receptacle

Public Service Trash Receptacle

MSP Historic Area Trash Receptacle