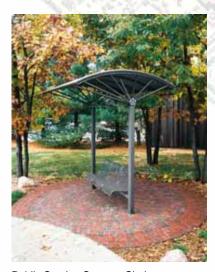

# **Site Furnishings**

MSP Historic Area Shelter

Public Service Campus Shelter

Standard bench for the Natural resources Area Visual Zone.

MSP Historic Area Bench

Public Service Campus Bench

Natural Resources Area Trash Receptacle