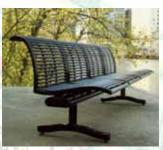

# **Site Furnishings**

MSP Historic Area Shelter

Public Service Campus Shelter

Standard bench for the Natural resources Area Visual Zone.

MSP Historic Area Bench

Public Service Campus Bench

Natural Resources Area Trash Receptacle