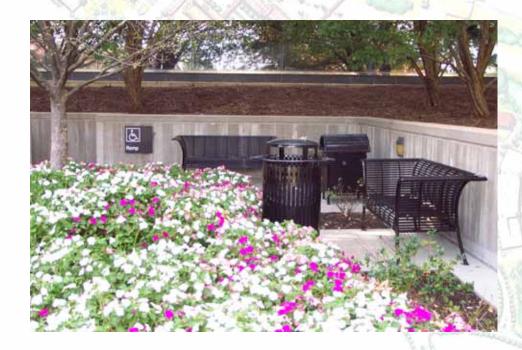

# **Site Furnishings**

MSP Historic Area Shelter

Public Service Campus Shelter

Standard bench for the Natural resources Area Visual Zone.

MSP Historic Area Bench

Public Service Campus Bench

Natural Resources Area Trash Receptacle

Public Service Trash Receptacle

MSP Historic Area Trash Receptacle