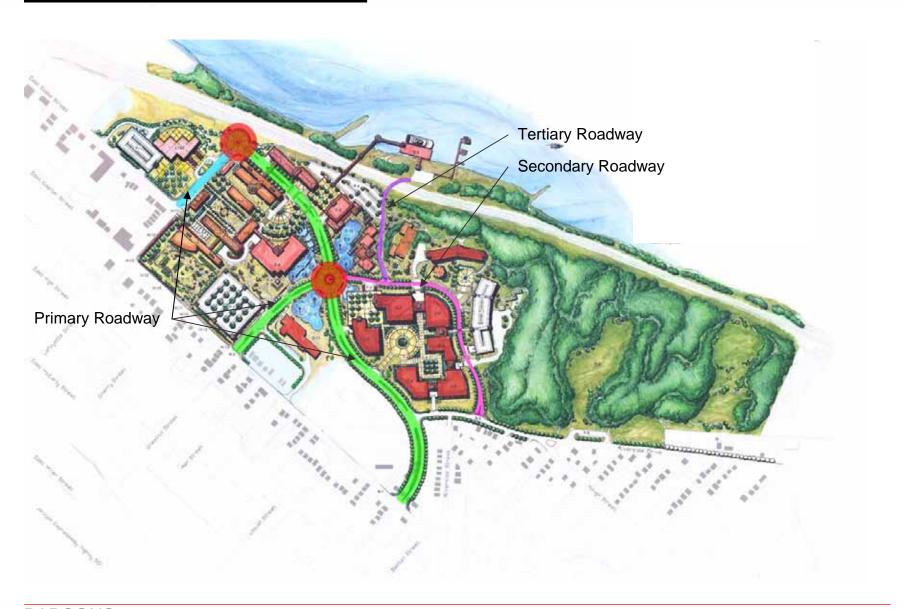

# Circulation Hierarchy

#### **Natural Resources Area**

Natural Resources Preservation

PARSONS in association with

MSP Parkway
Typical Section through Primary Road at Ornamental Trees

MSP Parkway
Typical Section through Primary Road at Light Standard