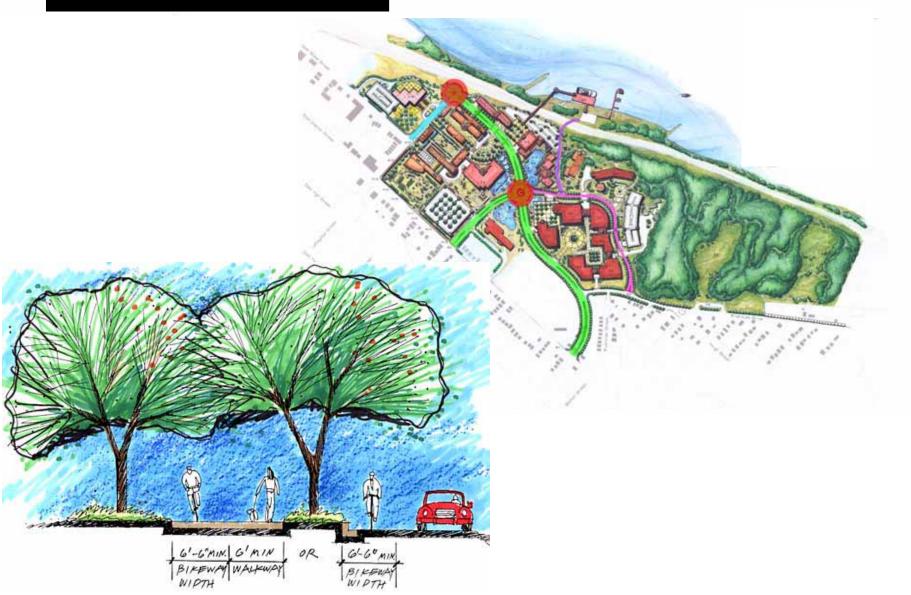

#### **Natural Resources Area**

Natural Resources Preservation

PARSONS in association with

MSP Parkway
Typical Section through Primary Road at Ornamental Trees

MSP Parkway
Typical Section through Primary Road at Light Standard

Typical Section through Secondary Roadway

Typical Section through Tertiary Roadway

Typical Section through Chestnut Street and at Lafayette Street

# **Bicycle Access**

PARSONS in association with