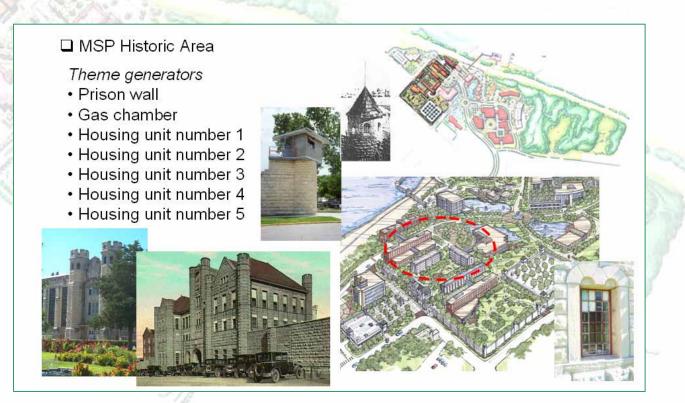

#### **Visual Zones**

- •MSP Historic Area
- Public Service Campus
- Public Assembly Campus
- Office Campus
- Natural Resources Area