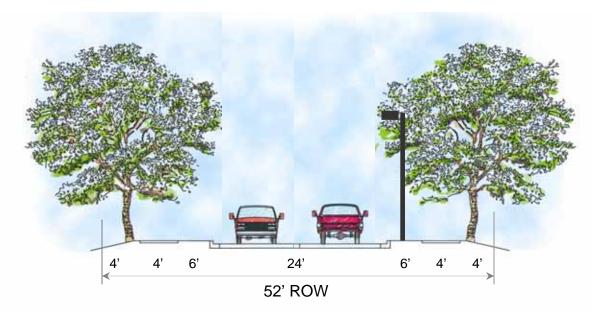

Typical Section through Secondary Roadway

Typical Section through Tertiary Roadway

Typical Section through Chestnut Street and at Lafayette Street