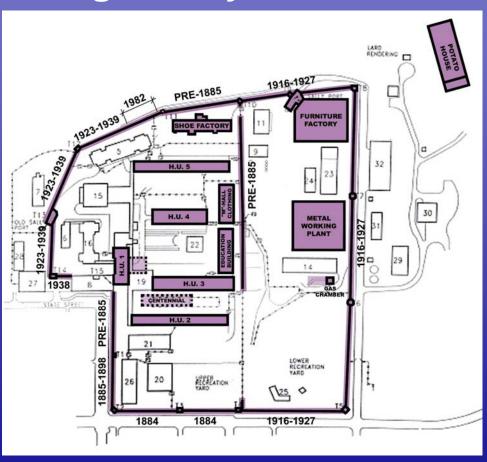

#### Architectural Elements

#### **Buildings Analyzed**

- Housing Unit 1
- Housing Unit 2
- Housing Unit 3
- Housing Unit 4
- Housing Unit 5
- Shoe Factory
- Furniture Factory
- Metal Working Plant
- Centennial Cells
- Gas Chamber
- Potato House
- Education Building & Maintenance Building
- Stone Walls