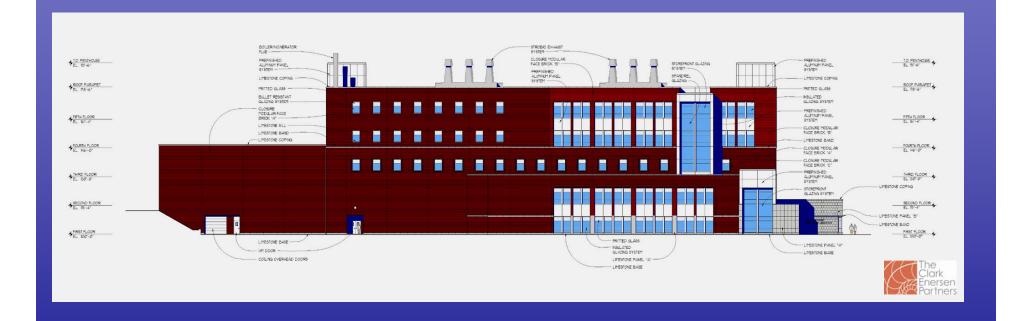

### The MSP Redevelopment Commission

**MSP Redevelopment Project** 

Jefferson City, Missouri





# DNR Green Building



# DNR Green Building



# DNR Green Building



The State of Missouri . Division of Design & Construction

# Missouri State Health Lab Building



# Missouri State Health Lab Building



# Missouri State Health Lab Building



## The Master Plan



The State of Missouri . Division of Design & Construction

# The Master Plan



# The Master Plan



### The Next Steps

Planning + Design



#### **Archeological Investigations (Phase I & II)**

DNR Site - Completed Health Lab Site Remaining Redevelopment Site

#### **Natural Resource Analysis**

Flora & Fauna Threatened & Endangered Species

#### **Historic Designations**

Section 106 - Districts, Buildings & The Wall

#### **Environmental Investigations (Phase I & II)**

DNR Site - Completed Health Lab Site Remaining Redevelopment Site

### The Next Steps

Planning + Design



#### **Decommission Plan for Existing Facility**

De-mobilize Existing Infrastructure Demolition Phasing Plan