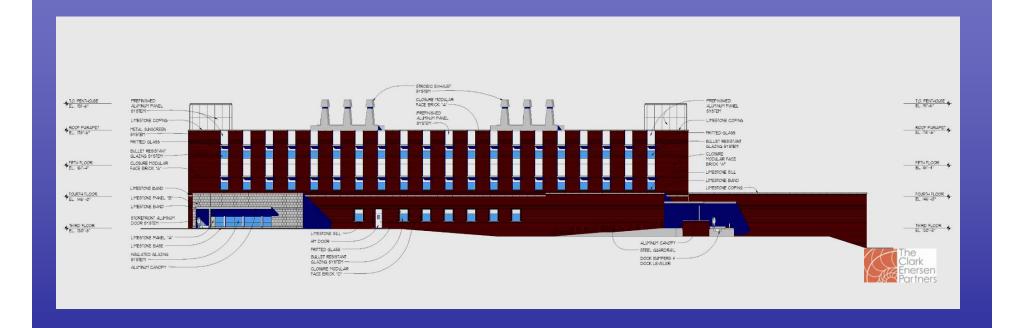

### The MSP Redevelopment Commission

**MSP Redevelopment Project** 

Jefferson City, Missouri





# DNR Green Building



# DNR Green Building



# DNR Green Building



The State of Missouri . Division of Design & Construction

# Missouri State Health Lab Building



# Missouri State Health Lab Building



# Missouri State Health Lab Building



## The Master Plan



The State of Missouri . Division of Design & Construction

# The Master Plan



# The Master Plan



### The Next Steps

Planning + Design



#### **Archeological Investigations (Phase I & II)**

DNR Site - Completed Health Lab Site Remaining Redevelopment Site

#### **Natural Resource Analysis**

Flora & Fauna Threatened & Endangered Species

#### **Historic Designations**

Section 106 - Districts, Buildings & The Wall

#### **Environmental Investigations (Phase I & II)**

DNR Site - Completed Health Lab Site Remaining Redevelopment Site

### The Next Steps

Planning + Design



#### **Decommission Plan for Existing Facility**

De-mobilize Existing Infrastructure Demolition Phasing Plan (timeline / strategies) Site & Building