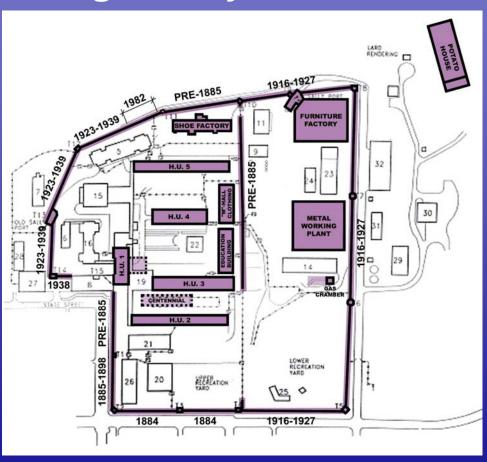

### Architectural Elements

### **Buildings Analyzed**

- Housing Unit 1
- Housing Unit 2
- Housing Unit 3
- Housing Unit 4
- Housing Unit 5
- Shoe Factory
- Furniture Factory
- Metal Working Plant
- Centennial Cells
- Gas Chamber
- Potato House
- Education Building & Maintenance Building
- Stone Walls